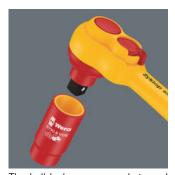

# Switch lever

Zyklop ratchet and accessories for

The ball lock ensures sockets and accessories fit securely, providing increased safety during operation. A short press on the release button allows the tool to be changed quickly.

Switch lever for convenient change of direction.