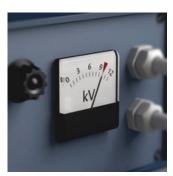

### Individually tested

The individual testing of the Zyklop tools for electricians at 10,000 volts, in accordance with IEC 60900, guarantees safe working under voltages up to 1,000 volts.