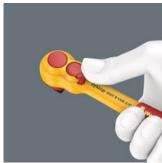

#### **Ball lock**

Electricians

# Switch lever

Zyklop ratchet and accessories for

The ball lock ensures sockets and accessories fit securely, providing increased safety during operation. A short press on the release button allows the tool to be changed quickly.