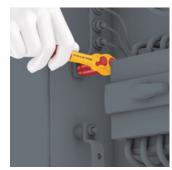

## 8007 B VDE Zyklop ratchet, insulated, with switch lever, with 3/8" drive, 3/8" x 222 mm

Zyklop VDE Ratchet and Accessories - Every piece is safety tested.

**EAN**: 4013288190963 **Size**: 230x60x35 mm

• Plastic coating protects surfaces from damage

Zyklop ratchet VDE with switch lever with the unmistakable Wera design. Slim design for working even in very confined spaces. Due to the finely spaced 80 teeth, a low return angle of only 4.5° is possible. With a reversing lever for a comfortable change of direction. With secure socket locking function by push button. Individually tested tool as per IEC 60900 at 10,000V for safe working at the approved voltage of 1,000V.

### For tight spaces

The extremely slim design of the Zyklop VDE ratchet makes it easy to work, even in confined spaces.