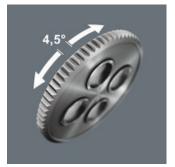

• Fine toothing with 80 teeth for a short return angle of only 4.5°

• Extremely slim design with a soft, ergonomic grip zone for easy work even in very confined spaces

• Safe socket lock via push button, convenient direction change thanks to the reversing lever

### Fine-tooth design

The Zyklop VDE ratchet allows a short return angle of only 4.5  $^{\circ}$  thanks to its 80 teeth.